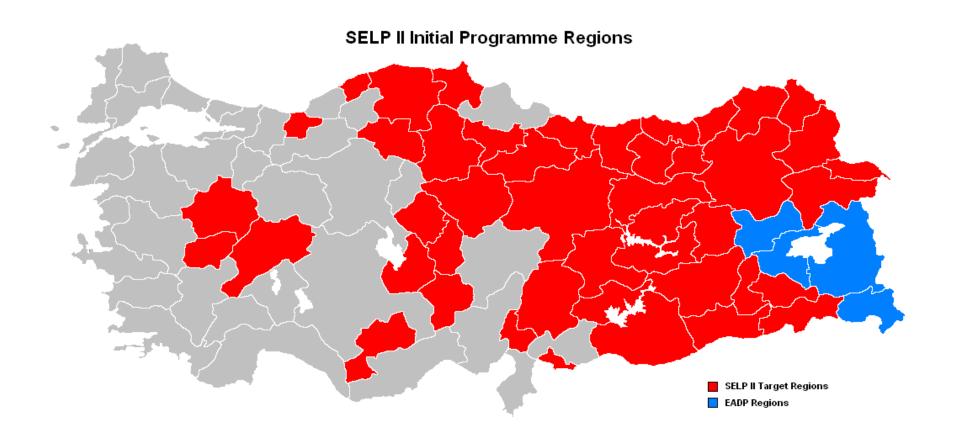

atagan thermal power plant





### Focal sectors of KfW Development Bank

> Municipal environmental infrastructure

➤ SME promotion via financial sector

>Renewable energy / energy efficiency

## Water & Sanitation Projects in Turkey





## Large Portfolio in Turkish Municipal Infrastructure



Completed Projects

**EUR 700 MILLION** 

18 Projects

- Kayseri Water Supply
- Diyarbakır Waste Water
  - Denizli Solid Waste

Ongoing Projects

**EUR 150 MILLION** 

6 Projects

- Batman} Water Supply &
- - Samsun } Waste
  - Bursa } Water

Projects
Under Preparation

**EUR 150 MILLION** 

6 Projects

- Antalya Waste Water
- Mus Water&WasteW
- -Diyarbakır Waste Disposal
- Izmir Passenger Ferries

Total Portfolio = approx. EUR 1 billion

## SELP II – Small Enterprises Loan Programme, Phase II





### **SELP II**

## - Budget-



#### Initial Project Volume: EUR 90 Million

European Fund for Turkey (EFT)

EUR 85 Million

Exchange Risk Cover Fund (ERCF)

EUR 1.8 Million

EUR 3 Million

Akbank, Garantibank, Isbank and Sekerbank

### **SELP II**

## - Programme Structure -





## **SELP II – Possible Future Structure:**

## - European Fund for Turkey -





### Renewable energy / Energy efficiency



#### **Projects:**

- Study for a solar power plant in the Southeast of Turkey 1st phase ongoing →
  - → Decision on technology: solarthermal or photovoltaic under preparation
  - → Detailed planning und preparation of financing (volume around EUR 100 million)
- Three credit lines totalling EUR 110 million to TSKB for financing projects of renewable energies und energy efficieny – ongoi