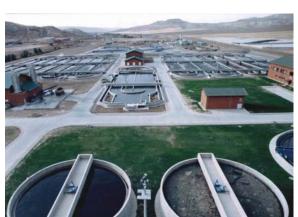

## Water & Sanitation Projects in Turkey

## Large Portfolio in Turkish Municipal Infrastructure

Completed Projects

**EUR 700 MILLION** 

18 Projects

- Kayseri Water Supply
- Diyarbakır Waste Water
  - Denizli Solid Waste

Ongoing Projects

**EUR 150 MILLION** 

6 Projects

- Batman} Water Supply &
- - Samsun } Waste
  - Bursa } Water

Projects
Under Preparation

**EUR 150 MILLION** 

6 Projects

- Antalya Waste Water
- Mus Water&WasteW
- -Diyarbakır Waste Disposal
- Izmir Passenger Ferries