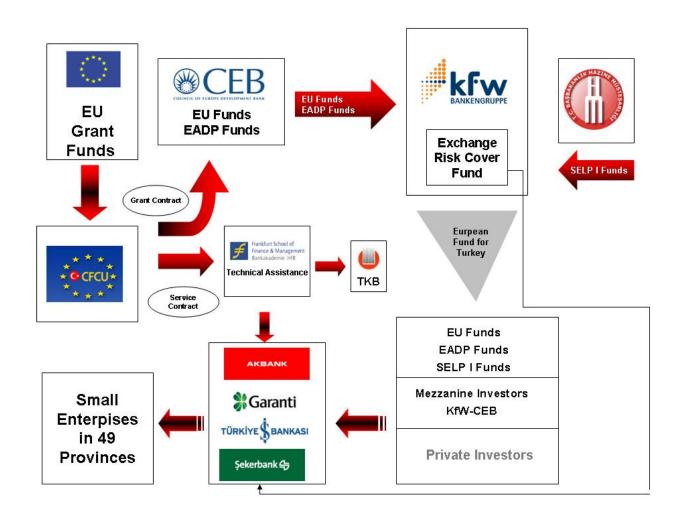

## - Programme Structure -

#### Initial Project Volume: EUR 90 Million

European Fund for Turkey (EFT)

EUR 85 Million

Exchange Risk Cover Fund (ERCF)

EUR 1.8 Million

EUR 3 Million

Akbank, Garantibank, Isbank and Sekerbank