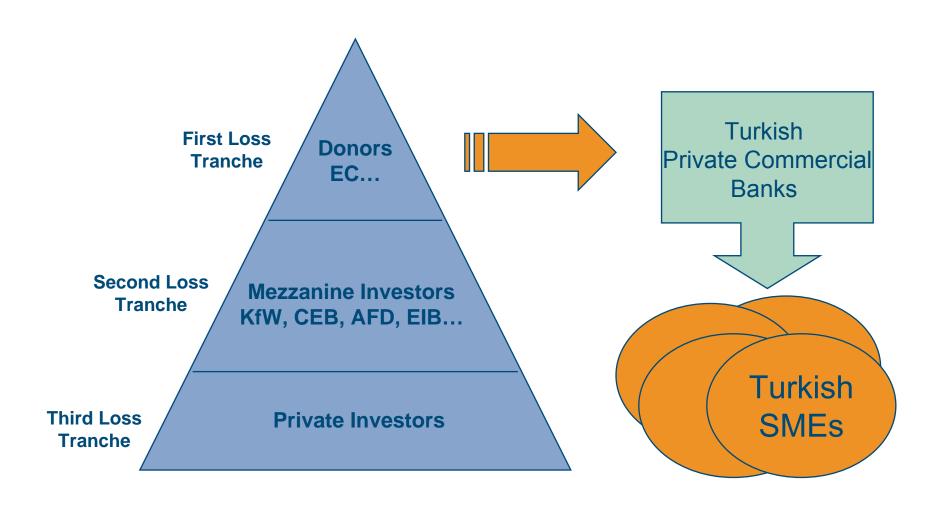

ter Supply
- Diyarbakır Waste Water
  - Denizli Solid Waste

Ongoing Projects

**EUR 150 MILLION** 

6 Projects

- Batman} Water Supply &
- - Samsun } Waste
  - Bursa } Water

Projects
Under Preparation

**EUR 150 MILLION** 

6 Projects

- Antalya Waste Water
- Mus Water&WasteW
- -Diyarbakır Waste Disposal
- Izmir Passenger Ferries

Total Portfolio = approx. EUR 1 billion

## SELP II – Small Enterprises Loan Programme, Phase II





### **SELP II**

## - Budget-



#### Initial Project Volume: EUR 90 Million

European Fund for Turkey (EFT)

EUR 85 Million

Exchange Risk Cover Fund (ERCF)

EUR 1.8 Million

EUR 3 Million

Akbank, Garantibank, Isbank and Sekerbank

### **SELP II**

## - Programme Structure -





## **SELP II – Possible Future Structure:**

## - European Fund for Turkey -





### Renewable energy / Energy efficiency



#### **Projects:**

- Study for a solar power plant in the Southeast of Turkey 1st phase ongoing →
  - → Decision on technology: solarthermal or photovoltaic under preparation
  - → Detailed planning und preparation of financing (volume around EUR 100 million)
- Three credit lines totalling EUR 110 million to TSKB for financing projects of renewable energies und energy efficieny – ongoing
- Credit line of EUR 30 million to Yapi Kredi Leasing for financing energy efficiency investments in SMEs (cofinancing of EUR 50 million by IFC) – ongoing
- Study on bankable investments into energy efficiency in private, commercial, and municipal sectors – concluded →
  - → Credit line of EUR 20 million to Şekerbank for financing investments into energy effic