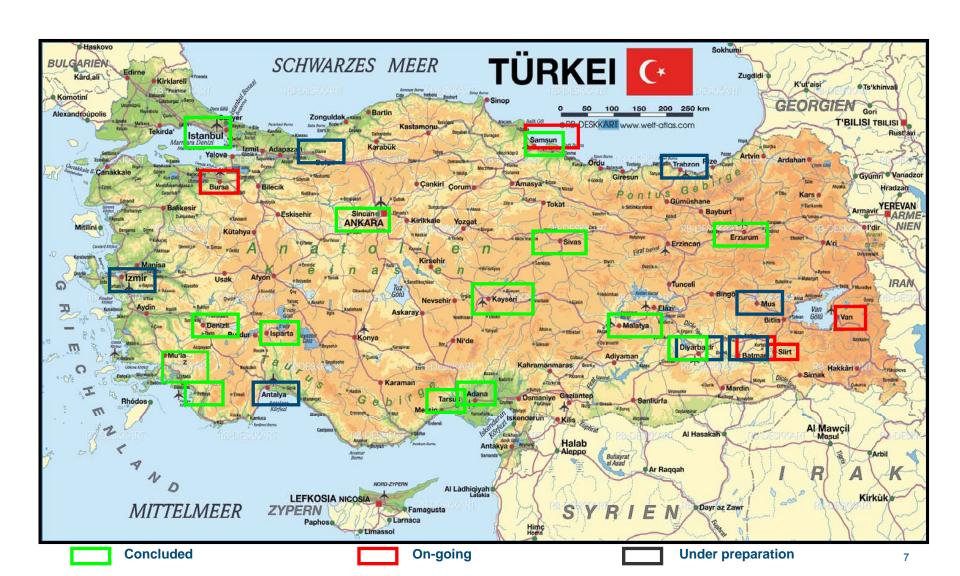

## Water & Sanitation Projects in Turkey

## Large Portfolio in Turkish Municipal Infrastructure

Completed Projects

**EUR 700 MILLION** 

18 Projects

- Kayseri Water Supply
- Diyarbakır Waste Water
  - Denizli Solid Waste

Ongoing Projects

**EUR 150 MILLION** 

6 Projects

- Batman} Water Supply &
- - Samsun } Waste
  - Bursa } Water

Projects
Under Preparation

**EUR 150 MILLION** 

6 Projects

- Antalya Waste Water
- Mus Water&WasteW
- -Diyarbakır Waste Disposal
- Izmir Passenger Ferries

Total Portfolio = approx. EUR 1 billion